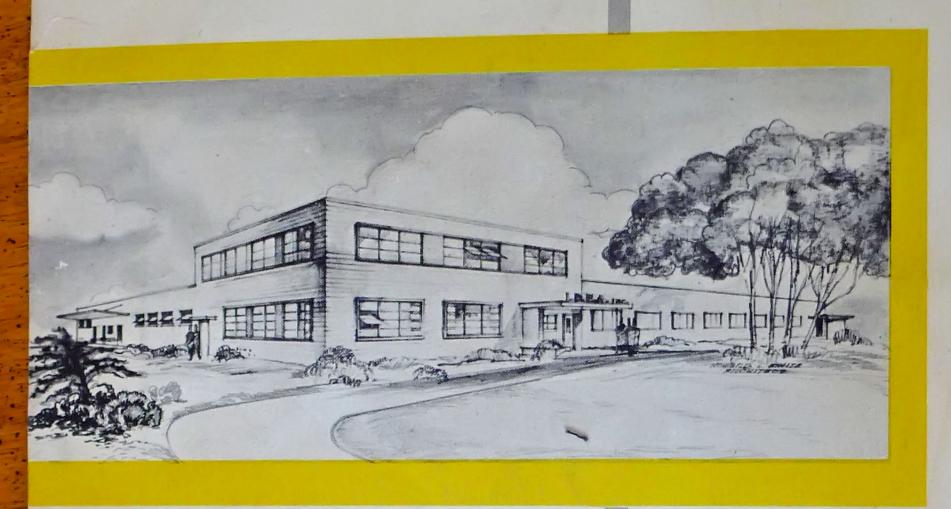

## Regency's new Research Laboratories and Production Plant

Architect's plans above show
new Regency Research
Laboratories and Production
Plant in the process of
construction on the outskirts
of Indianapolis in Lawrence,
Indiana. Plans provide for
50,000 square feet of floor
space for the most up-to-date
laboratory, production,
office and employee facilities.